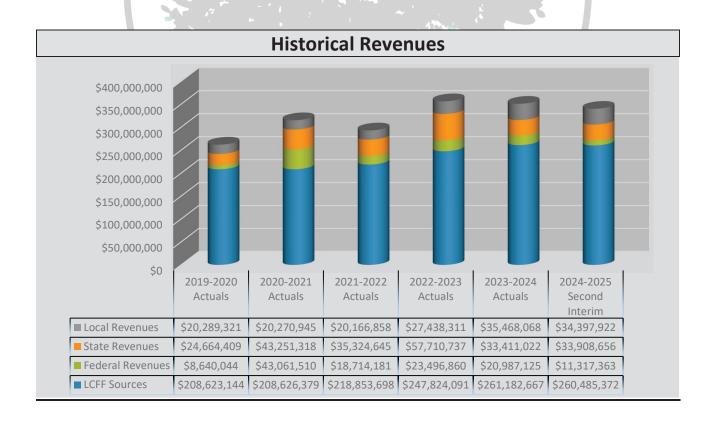

#### Revenues - continued

2024-2025 Second Interim Budget revenues are projected at \$340,109,313.