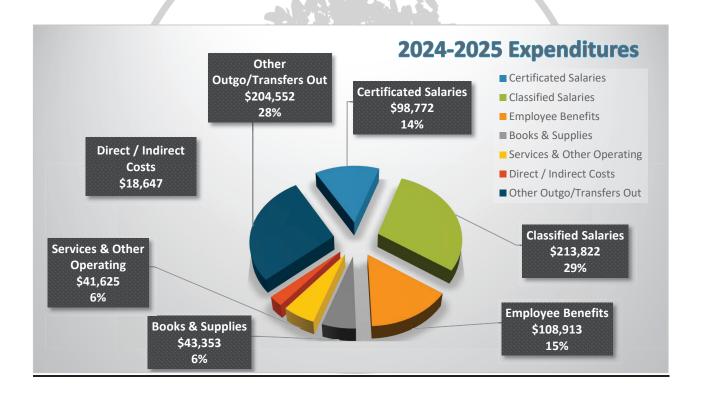

#### **Other Expenditures**

- Lottery expenditures totaling \$5,604,038 include the following:
  - o Certificated Teacher Salaries and Benefits \$4,043,079.
  - o Textbooks, Library Support and Software Programs \$1,560,959.
- o Site Programs: Athletics, Band, Choir and Drama \$557,611.
- ESSER III one-time funds totaling \$829,858 for shade structure capital outlay projects, student devices and social-emotional supports.
- o Arts, Music and Instructional Materials Block Grant expenditures budgeted at \$4,978,472.
- o Arts and Music In Schools-Prop 28 budgeted expenditures totaling \$2,965,162.
- o Learning Recovery Emergency Block Grant budgeted expenditures totaling \$6,951,736.
- Medi-Cal LEA Billing Option Program budgeted expenditures totaling \$1,125,039.
   Budget plan aligned in consultation with collaborative.
- Textbook adoption budgeted at \$3,015,995.
- o Utilities including gas, electricity, sewer, telephones, waste disposal and hazardous waste disposal have been budgeted at \$7,871,100.
- o Districtwide supplies, software, and other operational services are included at \$18,467,738.
- o Long term debt and other outgo expenditures have been budgeted at \$363,240.
- o Operating leases for buildings, district paid copiers, click charges, and print shop are budgeted at \$2,495,230.
- Murrieta Valley Unified School District's approved indirect cost rate for 2024-2025 is 5.83% and will provide an estimated \$3,086,307 to the unrestricted general fund from restricted resources and other district funds.

#### Expenditures – continued

2024-2025 Second Interim Budget expenditures are projected at \$358,939,284.