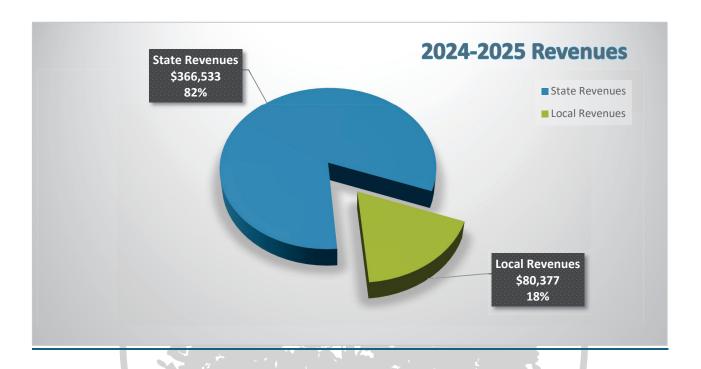

#### Revenues - continued

2024-2025 Second Interim Budget revenues are projected at \$340,109,313.