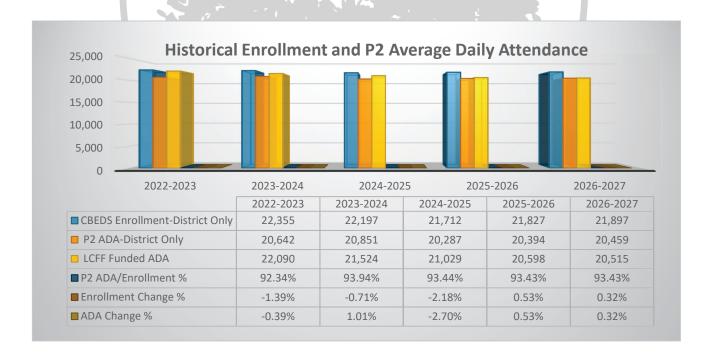

#### Enrollment, Average Daily Attendance & Local Control Funding Formula

Local Control Funding Formula calculators provided by Fiscal Crisis and Management Assistance Team were utilized for District projections along with Riverside County Office of Education Second Interim Budget Guidance Letter and School Services of California's 2024-2025 Enacted State Budget Financial Dartboard. School districts are funded on the greater of, (1) prior year ADA (Average Daily Attendance), (2) current year ADA or (3) average of three prior year's ADA. The following information details the components of LCFF and district calculations:

- Grade Span Base Grants per ADA TK/K-3, 4-6, 7-8, 9-12
- TK/K-3 Grade Span Adjustment & 9-12 Career Technical Education
- TK Ratio Add-On
- Supplemental and Concentration Grant Increases Based on Unduplicated Student Counts:
  - o English Learners, Free and Reduced-Price Meal Program, Foster Youth and Homeless
  - District Unduplicated Pupil Count three year rolling average 52.82%
- Cost of Living Adjustment (COLA)
  - o 1.07% Cost of Living Adjustment
- CBEDS Enrollment 21,712
- Projected P2 ADA 20,287
- LCFF Funded ADA 21,029 based on prior 3-year average ADA
  - o Includes 4 ADA from County Programs