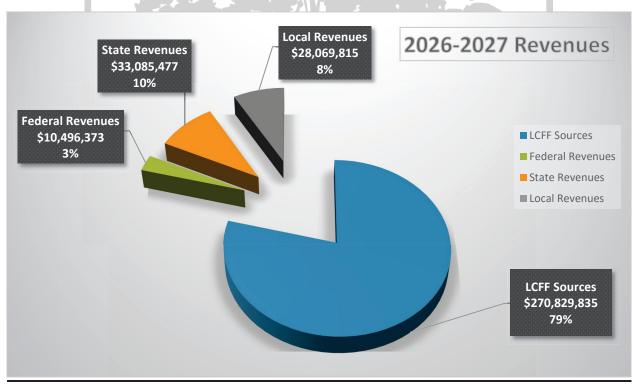

LCFF funding totaling \$264,159,372 is comprised of the following sources:

- State Aid \$145,979,410 = 55%
- Property Taxes \$77,165,008 = 29%
- Education Protection Account \$41,014,954 = 16%

LCFF funding includes a transfer of <\$3,674,000> to the Deferred Maintenance Fund to support district deferred maintenance needs as defined in Education Code 17582.

#### Revenues

2024-2025 Second Interim Budget federal revenues include projected awards and one-time carryover funds:

| Re-<br>source | Description                                                         | Allocation   |
|---------------|---------------------------------------------------------------------|--------------|
| 0000          | Other Federal                                                       | \$ 17,586    |
| 3010          | ESEA: Title I                                                       | \$ 2,963,906 |
| 3213          | Elementary & Secondary School Emergency Relief III Fund             | \$ 829,858   |
| 3310          | Special Ed: IDEA Basic Local Assistance Entitlement                 | \$ 6,098,920 |
| 3311          | Special Ed: IDEA Basic Local Assistance Entitlement Private Schools | \$ 11,139    |
| 3315          | Special Ed: IDEA Preschool Grants                                   | \$ 109,096   |
| 3327          | Special Ed: IDEA Mental Health Reimbursement                        | \$ 150,000   |
| 3345          | Special Ed: IDEA Preschool Staff Development                        | \$ 1,121     |
| 3410          | Department of Rehab Workability                                     | \$ 40,000    |
| 3550          | Carl D. Perkins Career and Technical Education                      | \$ 132,373   |
| 4035          | ESEA: Title II Improving Teacher Quality                            | \$ 483,109   |
| 4127          | ESEA: Title IV Student Support and Academic Enrichment              | \$ 273,128   |
| 4201          | ESEA: Title III Immigrant Student Program                           | \$ 25,888    |
| 4203          | ESEA: Title III Limited English Proficient                          | \$ 181,239   |
|               | TOTAL FEDERAL REVENUES                                              | \$11,317,363 |

| Resource | Description                                           | Allocation   |
|----------|-------------------------------------------------------|--------------|
| 0000     | Mandated Block Grant                                  | \$ 1,060,230 |
| 0000     | State Testing Revenues                                | \$ 65,437    |
| 0704     | Home-to-School Transportation                         | \$ 1,768,357 |
| 0705     | Special Education Transportation                      | \$ 2,413,620 |
| 1100     | Lottery                                               | \$ 4,043,079 |
| 6053     | Universal PreK Planning                               | \$ 565,148   |
| 6271     | CA National Board Certified Teacher Incentive Program | \$ 10,000    |
| 6300     | Lottery Prop 20                                       | \$ 1,762,045 |
| 6383     | Golden State Pathways Program                         | \$ 952,635   |
| 6387     | Career Technical Education Incentive Grant            | \$ 1,424,978 |
| 6520     | Special Education Workability                         | \$ 58,145    |
| 6546     | Special Education Mental Health                       | \$ 1,729,537 |
| 6547     | Special Education Early Intervention Preschool Grant  | \$ 1,545,564 |
| 6770     | Arts & Music in Schools-Prop 28                       | \$ 3,325,270 |
| 7415     | Classified School Employee Summer Assistance Program  | \$ 391,452   |
| 7690     | STRS on Behalf Pension Contribution                   | \$12,793,159 |
|          | TOTAL STATE REVENUES                                  | \$33,908,656 |

| Resource  | Description                                                                                   | Allocation   |
|-----------|-----------------------------------------------------------------------------------------------|--------------|
| 0000      | Sale of Equipment & Supplies                                                                  | \$ 55,000    |
| 0000      | Leases & Rentals                                                                              | \$ 851,000   |
| 0000      | Interest                                                                                      | \$ 4,700,000 |
| 0000      | Other Income                                                                                  | \$ 1,126,000 |
| 0200/0201 | Safety Credits Reimbursements                                                                 | \$ 1,679,301 |
| 0310      | Medi-Cal Administrative Activities                                                            | \$ 370,102   |
| 0600      | Donation Revenue                                                                              | \$ 1,004,328 |
| 0601      | Discretionary Program Awards                                                                  | \$ 19,000    |
| 0607      | Insurance Reimbursement                                                                       | \$ 207,732   |
| 0610      | Other Awards                                                                                  | \$ 30,352    |
| 0615      | Unified Sports / Special Olympics                                                             | \$ 11,500    |
| 0620      | Non-Resident Student Fees                                                                     | \$ 225,000   |
| 0704      | Transportation Services                                                                       | \$ 156,500   |
| 0991      | Bill to Outside Agencies                                                                      | \$ 486,250   |
| 6500      | Special Education SELPA Transfer from COE                                                     | \$18,515,723 |
| 6500      | SELPA OCI-OOHC                                                                                | \$ 523,418   |
| 6531      | Low Incidence Special Education                                                               | \$ 410,784   |
| 9010      | Medi-Cal LEA Billing Option Program                                                           | \$ 1,800,130 |
| 9020      | Children & Youth Behavioral Health Initiative School-<br>Linked Partnership & Capacity Grants | \$ 733,122   |
| 9986      | Redevelopment Revenues                                                                        | \$ 1,492,680 |
|           | TOTAL LOCAL REVENUES                                                                          | \$34,397,922 |