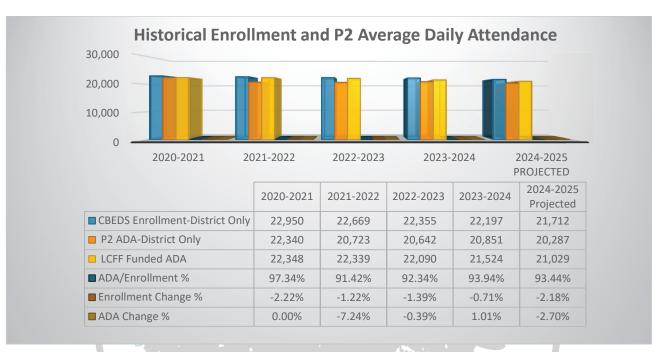

#### Enrollment, Average Daily Attendance & Local Control Funding Formula

Local Control Funding Formula calculators provided by Fiscal Crisis and Management Assistance Team were utilized for District projections along with Riverside County Office of Education Second Interim Budget Guidance Letter and School Services of California's 2024-2025 Enacted State Budget Financial Dartboard. School districts are funded on the greater of, (1) prior year ADA (Average Daily Attendance), (2) current year ADA or (3) average of three prior year's ADA. The following information details the components of LCFF and district calculations:

- Grade Span Base Grants per ADA TK/K-3, 4-6, 7-8, 9-12
- TK/K-3 Grade Span Adjustment & 9-12 Career Technical Education
- TK Ratio Add-On
- Supplemental and Concentration Grant Increases Based on Unduplicated Student Counts:
  - o English Learners, Free and Reduced-Price Meal Program, Foster Youth and Homeless
  - District Unduplicated Pupil Count three year rolling average 52.82%
- Cost of Living Adjustment (COLA)
  - o 1.07% Cost of Living Adjustment
- CBEDS Enrollment 21,712
- Projected P2 ADA 20,287
- LCFF Funded ADA 21,029 based on prior 3-year average ADA
  - o Includes 4 ADA from County Programs