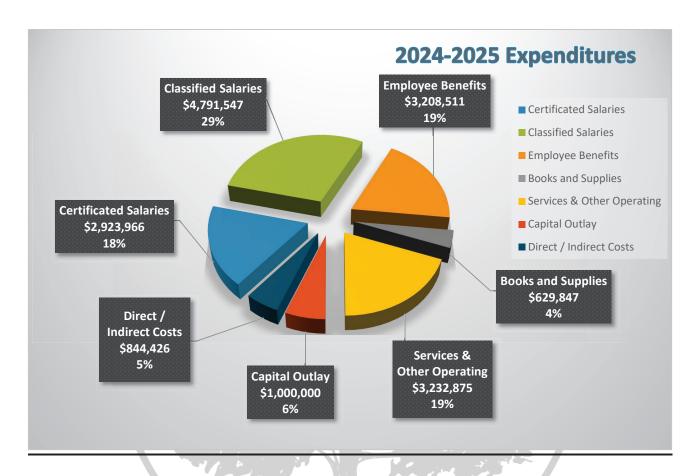

#### Expenditures – continued

- Statutory Benefits and Health and Welfare
  - o STRS (State Teachers' Retirement System)
    - Adopted Budget included STRS rate equal to 19.10%.
  - o PERS (Public Employees' Retirement System)
    - Adopted Budget included a PERS rate increase of 0.37% from 26.68% to 27.05% equal to approximately \$0.09M.
  - o Worker's Compensation rate equal to 1.341%
  - o Certificated total statutory benefit rate equal to 21.941%
  - o Classified total statutory benefit rate equal to 36.091%
  - o Health and Welfare cap \$11,000 per FTE
- Governmental Accounting Standards Board (GASB) 68 requires districts to record their proportionate share of the STRS pension liability and corresponding state contributions. 2024-2025 Second Interim Budget includes revenues and expenditures in the restricted General Fund of \$12,793,159.
- Step and Column
  - o All certificated employees \$2,850,091 plus statutory benefits of \$625,338 for a total of \$3,475,429.
  - All classified employees \$450,559 plus statutory benefits of \$162,612 for a total of \$613,171.
- Retiree Benefits are projected at \$1,211,097.
- The budget also includes approximately \$10.5M in district paid salaries and benefits for substitutes, athletic stipends, home hospital instruction, Saturday school instruction, class size compensation and AB1522 paid sick leave for substitutes.
- Salary and benefit projections of \$305,315,102 are equal to 85.06% of total expenditures.

#### Expenditures – continued

2024-2025 Second Interim Budget expenditures are projected at \$358,939,284.