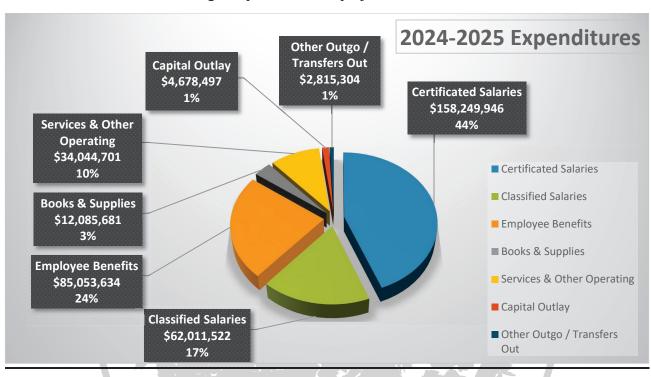

#### Salaries and Benefits

- 2024-2025 Second Interim Budget includes the following FTEs:
  - Certificated Bargaining Unit 1,113.96
  - o Classified Bargaining Unit 908.69
  - o Management/Support 195.30
- Certificated staffing ratios to develop initial 2024-2025 general education staffing requirements by grade level:
  - o TK 24:1
  - $\circ$  K 30:1
  - 0 1-3 26:1
  - o 4-5 32:1
  - o 6-8 31:1
  - o 9-12 31:1 Core Subjects, 60:1 Physical Education, 38:1 Electives
- Classified staffing ratios these ratios do not include crossing guards, custodians, technology assistants or special education staff. All staffing requirements for special education are determined by Education Code and/or contract requirements. Ratio hours shown on a per day basis.

#### Expenditures – continued

- Statutory Benefits and Health and Welfare
  - o STRS (State Teachers' Retirement System)
    - Adopted Budget included STRS rate equal to 19.10%.
  - o PERS (Public Employees' Retirement System)
    - Adopted Budget included a PERS rate increase of 0.37% from 26.68% to 27.05% equal to approximately \$0.09M.
  - o Worker's Compensation rate equal to 1.341%
  - o Certificated total statutory benefit rate equal to 21.941%
  - o Classified total statutory benefit rate equal to 36.091%
  - o Health and Welfare cap \$11,000 per FTE
- Governmental Accounting Standards Board (GASB) 68 requires districts to record their proportionate share of the STRS pension liability and corresponding state contributions. 2024-2025 Second Interim Budget includes revenues and expenditures in the restricted General Fund of \$12,793,159.
- Step and Column
  - o All certificated employees \$2,850,091 plus statutory benefits of \$625,338 for a total of \$3,475,429.
  - All classified employees \$450,559 plus statutory benefits of \$162,612 for a total of \$613,171.
- Retiree Benefits are projected at \$1,211,097.
- The budget also includes approximately \$10.5M in district paid salaries and benefits for substitutes, athletic stipends, home hospital instruction, Saturday school instruction, class size compensation and AB1522 paid sick leave for substitutes.
- Salary and benefit projections of \$305,315,102 are equal to 85.06% of total expenditures.

#### **Other Expenditures**

- Lottery expenditures totaling \$5,604,038 include the following:
  - o Certificated Teacher Salaries and Benefits \$4,043,079.
  - o Textbooks, Library Support and Software Programs \$1,560,959.
- o Site Programs: Athletics, Band, Choir and Drama \$557,611.
- ESSER III one-time funds totaling \$829,858 for shade structure capital outlay projects, student devices and social-emotional supports.
- o Arts, Music and Instructional Materials Block Grant expenditures budgeted at \$4,978,472.
- o Arts and Music In Schools-Prop 28 budgeted expenditures totaling \$2,965,162.
- o Learning Recovery Emergency Block Grant budgeted expenditures totaling \$6,951,736.
- Medi-Cal LEA Billing Option Program budgeted expenditures totaling \$1,125,039.
   Budget plan aligned in consultation with collaborative.
- Textbook adoption budgeted at \$3,015,995.
- o Utilities including gas, electricity, sewer, telephones, waste disposal and hazardous waste disposal have been budgeted at \$7,871,100.
- o Districtwide supplies, software, and other operational services are included at \$18,467,738.
- o Long term debt and other outgo expenditures have been budgeted at \$363,240.
- o Operating leases for buildings, district paid copiers, click charges, and print shop are budgeted at \$2,495,230.
- Murrieta Valley Unified School District's approved indirect cost rate for 2024-2025 is 5.83% and will provide an estimated \$3,086,307 to the unrestricted general fund from restricted resources and other district funds.

#### Expenditures – continued

2024-2025 Second Interim Budget expenditures are projected at \$358,939,284.