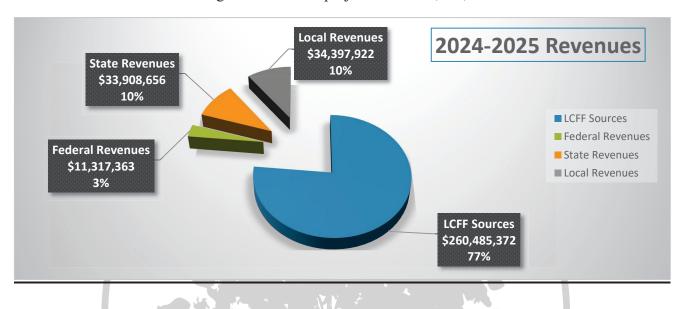

LCFF funding totaling \$264,159,372 is comprised of the following sources:

- State Aid \$145,979,410 = 55%
- Property Taxes \$77,165,008 = 29%
- Education Protection Account \$41,014,954 = 16%

LCFF funding includes a transfer of <\$3,674,000> to the Deferred Maintenance Fund to support district deferred maintenance needs as defined in Education Code 17582.

#### Revenues

2024-2025 Second Interim Budget federal revenues include projected awards and one-time carryover funds:

| Re-<br>source | Description                                                         | Allocation   |
|---------------|---------------------------------------------------------------------|--------------|
| 0000          | Other Federal                                                       | \$ 17,586    |
| 3010          | ESEA: Title I                                                       | \$ 2,963,906 |
| 3213          | Elementary & Secondary School Emergency Relief III Fund             | \$ 829,858   |
| 3310          | Special Ed: IDEA Basic Local Assistance Entitlement                 | \$ 6,098,920 |
| 3311          | Special Ed: IDEA Basic Local Assistance Entitlement Private Schools | \$ 11,139    |
| 3315          | Special Ed: IDEA Preschool Grants                                   | \$ 109,096   |
| 3327          | Special Ed: IDEA Mental Health Reimbursement                        | \$ 150,000   |
| 3345          | Special Ed: IDEA Preschool Staff Development                        | \$ 1,121     |
| 3410          | Department of Rehab Workability                                     | \$ 40,000    |
| 3550          | Carl D. Perkins Career and Technical Education                      | \$ 132,373   |
| 4035          | ESEA: Title II Improving Teacher Quality                            | \$ 483,109   |
| 4127          | ESEA: Title IV Student Support and Academic Enrichment              | \$ 273,128   |
| 4201          | ESEA: Title III Immigrant Student Program                           | \$ 25,888    |
| 4203          | ESEA: Title III Limited English Proficient                          | \$ 181,239   |
|               | TOTAL FEDERAL REVENUES                                              | \$11,317,363 |

| Resource | Description                                           | Allocation   |
|----------|-------------------------------------------------------|--------------|
| 0000     | Mandated Block Grant                                  | \$ 1,060,230 |
| 0000     | State Testing Revenues                                | \$ 65,437    |
| 0704     | Home-to-School Transportation                         | \$ 1,768,357 |
| 0705     | Special Education Transportation                      | \$ 2,413,620 |
| 1100     | Lottery                                               | \$ 4,043,079 |
| 6053     | Universal PreK Planning                               | \$ 565,148   |
| 6271     | CA National Board Certified Teacher Incentive Program | \$ 10,000    |
| 6300     | Lottery Prop 20                                       | \$ 1,762,045 |
| 6383     | Golden State Pathways Program                         | \$ 952,635   |
| 6387     | Career Technical Education Incentive Grant            | \$ 1,424,978 |
| 6520     | Special Education Workability                         | \$ 58,145    |
| 6546     | Special Education Mental Health                       | \$ 1,729,537 |
| 6547     | Special Education Early Intervention Preschool Grant  | \$ 1,545,564 |
| 6770     | Arts & Music in Schools-Prop 28                       | \$ 3,325,270 |
| 7415     | Classified School Employee Summer Assistance Program  | \$ 391,452   |
| 7690     | STRS on Behalf Pension Contribution                   | \$12,793,159 |
|          | TOTAL STATE REVENUES                                  | \$33,908,656 |

| Resource  | Description                                                                                   | Allocation   |
|-----------|-----------------------------------------------------------------------------------------------|--------------|
| 0000      | Sale of Equipment & Supplies                                                                  | \$ 55,000    |
| 0000      | Leases & Rentals                                                                              | \$ 851,000   |
| 0000      | Interest                                                                                      | \$ 4,700,000 |
| 0000      | Other Income                                                                                  | \$ 1,126,000 |
| 0200/0201 | Safety Credits Reimbursements                                                                 | \$ 1,679,301 |
| 0310      | Medi-Cal Administrative Activities                                                            | \$ 370,102   |
| 0600      | Donation Revenue                                                                              | \$ 1,004,328 |
| 0601      | Discretionary Program Awards                                                                  | \$ 19,000    |
| 0607      | Insurance Reimbursement                                                                       | \$ 207,732   |
| 0610      | Other Awards                                                                                  | \$ 30,352    |
| 0615      | Unified Sports / Special Olympics                                                             | \$ 11,500    |
| 0620      | Non-Resident Student Fees                                                                     | \$ 225,000   |
| 0704      | Transportation Services                                                                       | \$ 156,500   |
| 0991      | Bill to Outside Agencies                                                                      | \$ 486,250   |
| 6500      | Special Education SELPA Transfer from COE                                                     | \$18,515,723 |
| 6500      | SELPA OCI-OOHC                                                                                | \$ 523,418   |
| 6531      | Low Incidence Special Education                                                               | \$ 410,784   |
| 9010      | Medi-Cal LEA Billing Option Program                                                           | \$ 1,800,130 |
| 9020      | Children & Youth Behavioral Health Initiative School-<br>Linked Partnership & Capacity Grants | \$ 733,122   |
| 9986      | Redevelopment Revenues                                                                        | \$ 1,492,680 |
|           | TOTAL LOCAL REVENUES                                                                          | \$34,397,922 |

#### Revenues - continued

2024-2025 Second Interim Budget revenues are projected at \$340,109,313.