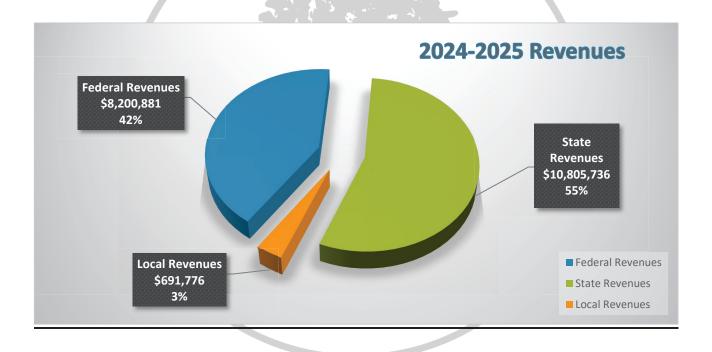

#### Revenues

2024-2025 Second Interim Budget federal revenues include projected awards and one-time carryover funds:

| Re-<br>source | Description                                                         | Allocation   |
|---------------|---------------------------------------------------------------------|--------------|
| 0000          | Other Federal                                                       | \$ 17,586    |
| 3010          | ESEA: Title I                                                       | \$ 2,963,906 |
| 3213          | Elementary & Secondary School Emergency Relief III Fund             | \$ 829,858   |
| 3310          | Special Ed: IDEA Basic Local Assistance Entitlement                 | \$ 6,098,920 |
| 3311          | Special Ed: IDEA Basic Local Assistance Entitlement Private Schools | \$ 11,139    |
| 3315          | Special Ed: IDEA Preschool Grants                                   | \$ 109,096   |
| 3327          | Special Ed: IDEA Mental Health Reimbursement                        | \$ 150,000   |
| 3345          | Special Ed: IDEA Preschool Staff Development                        | \$ 1,121     |
| 3410          | Department of Rehab Workability                                     | \$ 40,000    |
| 3550          | Carl D. Perkins Career and Technical Education                      | \$ 132,373   |
| 4035          | ESEA: Title II Improving Teacher Quality                            | \$ 483,109   |
| 4127          | ESEA: Title IV Student Support and Academic Enrichment              | \$ 273,128   |
| 4201          | ESEA: Title III Immigrant Student Program                           | \$ 25,888    |
| 4203          | ESEA: Title III Limited English Proficient                          | \$ 181,239   |
|               | TOTAL FEDERAL REVENUES                                              | \$11,317,363 |

| Resource | Description                                           | Allocation   |
|----------|-------------------------------------------------------|--------------|
| 0000     | Mandated Block Grant                                  | \$ 1,060,230 |
| 0000     | State Testing Revenues                                | \$ 65,437    |
| 0704     | Home-to-School Transportation                         | \$ 1,768,357 |
| 0705     | Special Education Transportation                      | \$ 2,413,620 |
| 1100     | Lottery                                               | \$ 4,043,079 |
| 6053     | Universal PreK Planning                               | \$ 565,148   |
| 6271     | CA National Board Certified Teacher Incentive Program | \$ 10,000    |
| 6300     | Lottery Prop 20                                       | \$ 1,762,045 |
| 6383     | Golden State Pathways Program                         | \$ 952,635   |
| 6387     | Career Technical Education Incentive Grant            | \$ 1,424,978 |
| 6520     | Special Education Workability                         | \$ 58,145    |
| 6546     | Special Education Mental Health                       | \$ 1,729,537 |
| 6547     | Special Education Early Intervention Preschool Grant  | \$ 1,545,564 |
| 6770     | Arts & Music in Schools-Prop 28                       | \$ 3,325,270 |
| 7415     | Classified School Employee Summer Assistance Program  | \$ 391,452   |
| 7690     | STRS on Behalf Pension Contribution                   | \$12,793,159 |
|          | TOTAL STATE REVENUES                                  | \$33,908,656 |

| Resource  | Description                                                                                   | Allocation   |
|-----------|-----------------------------------------------------------------------------------------------|--------------|
| 0000      | Sale of Equipment & Supplies                                                                  | \$ 55,000    |
| 0000      | Leases & Rentals                                                                              | \$ 851,000   |
| 0000      | Interest                                                                                      | \$ 4,700,000 |
| 0000      | Other Income                                                                                  | \$ 1,126,000 |
| 0200/0201 | Safety Credits Reimbursements                                                                 | \$ 1,679,301 |
| 0310      | Medi-Cal Administrative Activities                                                            | \$ 370,102   |
| 0600      | Donation Revenue                                                                              | \$ 1,004,328 |
| 0601      | Discretionary Program Awards                                                                  | \$ 19,000    |
| 0607      | Insurance Reimbursement                                                                       | \$ 207,732   |
| 0610      | Other Awards                                                                                  | \$ 30,352    |
| 0615      | Unified Sports / Special Olympics                                                             | \$ 11,500    |
| 0620      | Non-Resident Student Fees                                                                     | \$ 225,000   |
| 0704      | Transportation Services                                                                       | \$ 156,500   |
| 0991      | Bill to Outside Agencies                                                                      | \$ 486,250   |
| 6500      | Special Education SELPA Transfer from COE                                                     | \$18,515,723 |
| 6500      | SELPA OCI-OOHC                                                                                | \$ 523,418   |
| 6531      | Low Incidence Special Education                                                               | \$ 410,784   |
| 9010      | Medi-Cal LEA Billing Option Program                                                           | \$ 1,800,130 |
| 9020      | Children & Youth Behavioral Health Initiative School-<br>Linked Partnership & Capacity Grants | \$ 733,122   |
| 9986      | Redevelopment Revenues                                                                        | \$ 1,492,680 |
|           | TOTAL LOCAL REVENUES                                                                          | \$34,397,922 |

#### Revenues - continued

2024-2025 Second Interim Budget revenues are projected at \$340,109,313.