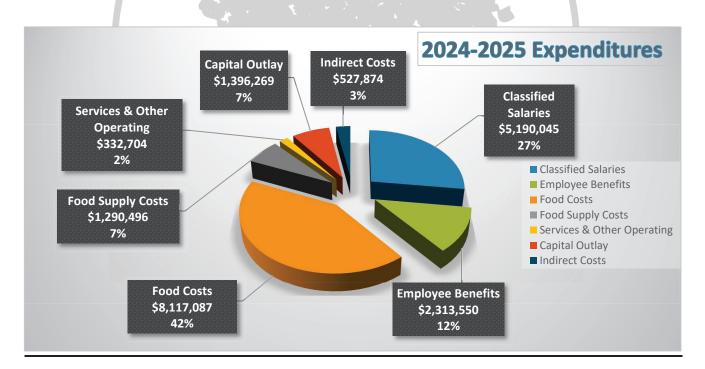

#### **Expenditures**

#### Salaries and Benefits

- 2024-2025 Second Interim Budget includes the following FTEs:
  - Certificated Bargaining Unit 1,113.96
  - o Classified Bargaining Unit 908.69
  - o Management/Support 195.30
- Certificated staffing ratios to develop initial 2024-2025 general education staffing requirements by grade level:
  - o TK 24:1
  - $\circ$  K 30:1
  - 0 1-3 26:1
  - o 4-5 32:1
  - o 6-8 31:1
  - o 9-12 31:1 Core Subjects, 60:1 Physical Education, 38:1 Electives
- Classified staffing ratios these ratios do not include crossing guards, custodians, technology assistants or special education staff. All staffing requirements for special education are determined by Education Code and/or contract requirements. Ratio hours shown on a per day basis.

#### Expenditures – continued

- Statutory Benefits and Health and Welfare
  - o STRS (State Teachers' Retirement System)
    - Adopted Budget included STRS rate equal to 19.10%.
  - o PERS (Public Employees' Retirement System)
    - Adopted Budget included a PERS rate increase of 0.37% from 26.68% to 27.05% equal to approximately \$0.09M.
  - o Worker's Compensation rate equal to 1.341%
  - o Certificated total statutory benefit rate equal to 21.941%
  - o Classified total statutory benefit rate equal to 36.091%
  - o Health and Welfare cap \$11,000 per FTE
- Governmental Accounting Standards Board (GASB) 68 requires districts to record their proportionate share of the STRS pension liability and corresponding state contributions. 2024-2025 Second Interim Budget includes revenues and expenditures in the restricted General Fund of \$12,793,159.
- Step and Column
  - o All certificated employees \$2,850,091 plus statutory benefits of \$625,338 for a total of \$3,475,429.
  - All classified employees \$450,559 plus statutory benefits of \$162,612 for a total of \$613,171.
- Retiree Benefits are projected at \$1,211,097.
- The budget also includes approximately \$10.5M in district paid salaries and benefits for substitutes, athletic stipends, home hospital instruction, Saturday school instruction, class size compensation and AB1522 paid sick leave for substitutes.
- Salary and benefit projections of \$305,315,102 are equal to 85.06% of total expenditures.

#### **Other Expenditures**

- Lottery expenditures totaling \$5,604,038 include the following:
  - o Certificated Teacher Salaries and Benefits \$4,043,079.
  - o Textbooks, Library Support and Software Programs \$1,560,959.
- o Site Programs: Athletics, Band, Choir and Drama \$557,611.
- ESSER III one-time funds totaling \$829,858 for shade structure capital outlay projects, student devices and social-emotional supports.
- o Arts, Music and Instructional Materials Block Grant expenditures budgeted at \$4,978,472.
- o Arts and Music In Schools-Prop 28 budgeted expenditures totaling \$2,965,162.
- o Learning Recovery Emergency Block Grant budgeted expenditures totaling \$6,951,736.
- Medi-Cal LEA Billing Option Program budgeted expenditures totaling \$1,125,039.
   Budget plan aligned in consultation with collaborative.
- Textbook adoption budgeted at \$3,015,995.
- o Utilities including gas, electricity, sewer, telephones, waste disposal and hazardous waste disposal have been budgeted at \$7,871,100.
- o Districtwide supplies, software, and other operational services are included at \$18,467,738.
- o Long term debt and other outgo expenditures have been budgeted at \$363,240.
- o Operating leases for buildings, district paid copiers, click charges, and print shop are budgeted at \$2,495,230.
- Murrieta Valley Unified School District's approved indirect cost rate for 2024-2025 is 5.83% and will provide an estimated \$3,086,307 to the unrestricted general fund from restricted resources and other district funds.

#### Expenditures – continued

2024-2025 Second Interim Budget expenditures are projected at \$358,939,284.