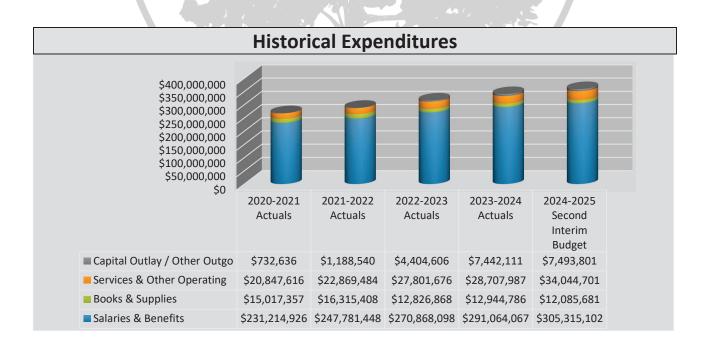

#### Expenditures – continued

- Statutory Benefits and Health and Welfare
  - o STRS (State Teachers' Retirement System)
    - Adopted Budget included STRS rate equal to 19.10%.
  - o PERS (Public Employees' Retirement System)
    - Adopted Budget included a PERS rate increase of 0.37% from 26.68% to 27.05% equal to approximately \$0.09M.
  - o Worker's Compensation rate equal to 1.341%
  - o Certificated total statutory benefit rate equal to 21.941%
  - o Classified total statutory benefit rate equal to 36.091%
  - o Health and Welfare cap \$11,000 per FTE
- Governmental Accounting Standards Board (GASB) 68 requires districts to record their proportionate share of the STRS pension liability and corresponding state contributions. 2024-2025 Second Interim Budget includes revenues and expenditures in the restricted General Fund of \$12,793,159.
- Step and Column
  - o All certificated employees \$2,850,091 plus statutory benefits of \$625,338 for a total of \$3,475,429.
  - All classified employees \$450,559 plus statutory benefits of \$162,612 for a total of \$613,171.
- Retiree Benefits are projected at \$1,211,097.
- The budget also includes approximately \$10.5M in district paid salaries and benefits for substitutes, athletic stipends, home hospital instruction, Saturday school instruction, class size compensation and AB1522 paid sick leave for substitutes.
- Salary and benefit projections of \$305,315,102 are equal to 85.06% of total expenditures.

#### Expenditures – continued

2024-2025 Second Interim Budget expenditures are projected at \$358,939,284.