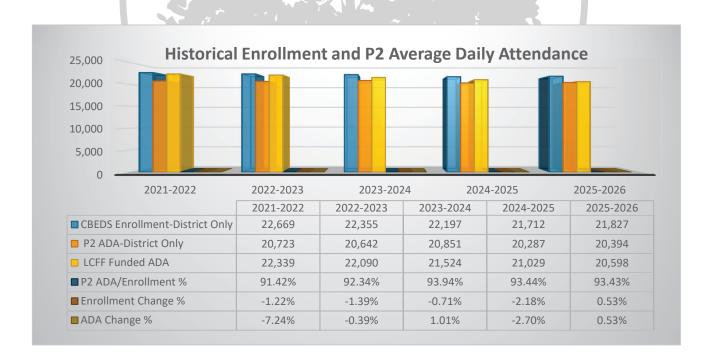

#### Enrollment, Average Daily Attendance & Local Control Funding Formula

Local Control Funding Formula calculators provided by Fiscal Crisis and Management Assistance Team were utilized for District projections along with Riverside County Office of Education Second Interim Budget Guidance Letter and School Services of California's 2024-2025 Enacted State Budget Financial Dartboard. School districts are funded on the greater of, (1) prior year ADA (Average Daily Attendance), (2) current year ADA or (3) average of three prior year's ADA. The following information details the components of LCFF and district calculations:

- Grade Span Base Grants per ADA TK/K-3, 4-6, 7-8, 9-12
- TK/K-3 Grade Span Adjustment & 9-12 Career Technical Education
- TK Ratio Add-On
- Supplemental and Concentration Grant Increases Based on Unduplicated Student Counts:
  - o English Learners, Free and Reduced-Price Meal Program, Foster Youth and Homeless
  - District Unduplicated Pupil Count three year rolling average 52.82%
- Cost of Living Adjustment (COLA)
  - o 1.07% Cost of Living Adjustment
- CBEDS Enrollment 21,712
- Projected P2 ADA 20,287
- LCFF Funded ADA 21,029 based on prior 3-year average ADA
  - o Includes 4 ADA from County Programs