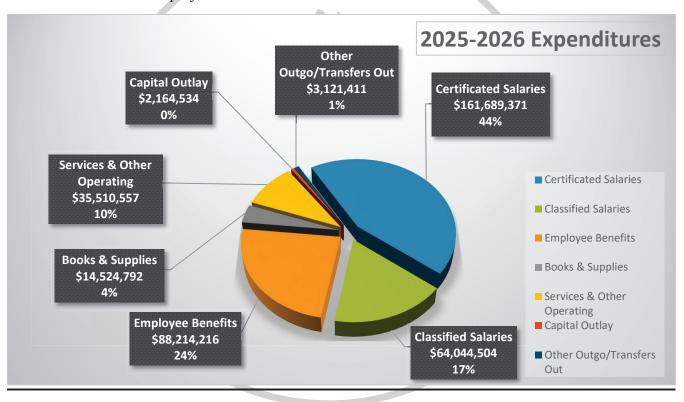

#### Expenditures – continued

- Statutory Benefits and Health and Welfare
  - o STRS (State Teachers' Retirement System)
    - Adopted Budget included STRS rate equal to 19.10%.
  - o PERS (Public Employees' Retirement System)
    - Adopted Budget included a PERS rate increase of 0.37% from 26.68% to 27.05% equal to approximately \$0.09M.
  - o Worker's Compensation rate equal to 1.341%
  - o Certificated total statutory benefit rate equal to 21.941%
  - o Classified total statutory benefit rate equal to 36.091%
  - o Health and Welfare cap \$11,000 per FTE
- Governmental Accounting Standards Board (GASB) 68 requires districts to record their proportionate share of the STRS pension liability and corresponding state contributions. 2024-2025 Second Interim Budget includes revenues and expenditures in the restricted General Fund of \$12,793,159.
- Step and Column
  - o All certificated employees \$2,850,091 plus statutory benefits of \$625,338 for a total of \$3,475,429.
  - All classified employees \$450,559 plus statutory benefits of \$162,612 for a total of \$613,171.
- Retiree Benefits are projected at \$1,211,097.
- The budget also includes approximately \$10.5M in district paid salaries and benefits for substitutes, athletic stipends, home hospital instruction, Saturday school instruction, class size compensation and AB1522 paid sick leave for substitutes.
- Salary and benefit projections of \$305,315,102 are equal to 85.06% of total expenditures.

#### Expenditures – continued

2024-2025 Second Interim Budget expenditures are projected at \$358,939,284.