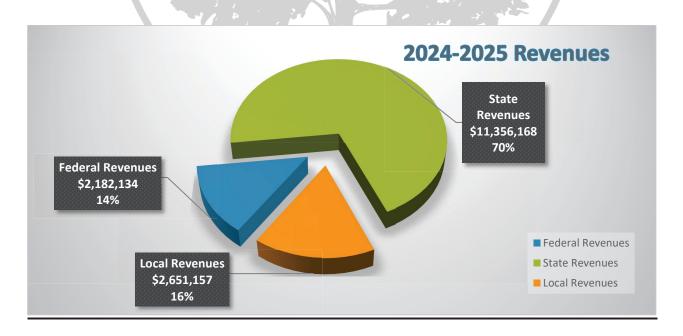

#### Revenues

2024-2025 Second Interim Budget federal revenues include projected awards and one-time carryover funds:

| Re-<br>source | Description                                                         | Allocation   |
|---------------|---------------------------------------------------------------------|--------------|
| 0000          | Other Federal                                                       | \$ 17,586    |
| 3010          | ESEA: Title I                                                       | \$ 2,963,906 |
| 3213          | Elementary & Secondary School Emergency Relief III Fund             | \$ 829,858   |
| 3310          | Special Ed: IDEA Basic Local Assistance Entitlement                 | \$ 6,098,920 |
| 3311          | Special Ed: IDEA Basic Local Assistance Entitlement Private Schools | \$ 11,139    |
| 3315          | Special Ed: IDEA Preschool Grants                                   | \$ 109,096   |
| 3327          | Special Ed: IDEA Mental Health Reimbursement                        | \$ 150,000   |
| 3345          | Special Ed: IDEA Preschool Staff Development                        | \$ 1,121     |
| 3410          | Department of Rehab Workability                                     | \$ 40,000    |
| 3550          | Carl D. Perkins Career and Technical Education                      | \$ 132,373   |
| 4035          | ESEA: Title II Improving Teacher Quality                            | \$ 483,109   |
| 4127          | ESEA: Title IV Student Support and Academic Enrichment              | \$ 273,128   |
| 4201          | ESEA: Title III Immigrant Student Program                           | \$ 25,888    |
| 4203          | ESEA: Title III Limited English Proficient                          | \$ 181,239   |
|               | TOTAL FEDERAL REVENUES                                              | \$11,317,363 |

| Resource | Description                                           | Allocation   |
|----------|-------------------------------------------------------|--------------|
| 0000     | Mandated Block Grant                                  | \$ 1,060,230 |
| 0000     | State Testing Revenues                                | \$ 65,437    |
| 0704     | Home-to-School Transportation                         | \$ 1,768,357 |
| 0705     | Special Education Transportation                      | \$ 2,413,620 |
| 1100     | Lottery                                               | \$ 4,043,079 |
| 6053     | Universal PreK Planning                               | \$ 565,148   |
| 6271     | CA National Board Certified Teacher Incentive Program | \$ 10,000    |
| 6300     | Lottery Prop 20                                       | \$ 1,762,045 |
| 6383     | Golden State Pathways Program                         | \$ 952,635   |
| 6387     | Career Technical Education Incentive Grant            | \$ 1,424,978 |
| 6520     | Special Education Workability                         | \$ 58,145    |
| 6546     | Special Education Mental Health                       | \$ 1,729,537 |
| 6547     | Special Education Early Intervention Preschool Grant  | \$ 1,545,564 |
| 6770     | Arts & Music in Schools-Prop 28                       | \$ 3,325,270 |
| 7415     | Classified School Employee Summer Assistance Program  | \$ 391,452   |
| 7690     | STRS on Behalf Pension Contribution                   | \$12,793,159 |
|          | TOTAL STATE REVENUES                                  | \$33,908,656 |

| Resource  | Description                                                                                   | Allocation   |
|-----------|-----------------------------------------------------------------------------------------------|--------------|
| 0000      | Sale of Equipment & Supplies                                                                  | \$ 55,000    |
| 0000      | Leases & Rentals                                                                              | \$ 851,000   |
| 0000      | Interest                                                                                      | \$ 4,700,000 |
| 0000      | Other Income                                                                                  | \$ 1,126,000 |
| 0200/0201 | Safety Credits Reimbursements                                                                 | \$ 1,679,301 |
| 0310      | Medi-Cal Administrative Activities                                                            | \$ 370,102   |
| 0600      | Donation Revenue                                                                              | \$ 1,004,328 |
| 0601      | Discretionary Program Awards                                                                  | \$ 19,000    |
| 0607      | Insurance Reimbursement                                                                       | \$ 207,732   |
| 0610      | Other Awards                                                                                  | \$ 30,352    |
| 0615      | Unified Sports / Special Olympics                                                             | \$ 11,500    |
| 0620      | Non-Resident Student Fees                                                                     | \$ 225,000   |
| 0704      | Transportation Services                                                                       | \$ 156,500   |
| 0991      | Bill to Outside Agencies                                                                      | \$ 486,250   |
| 6500      | Special Education SELPA Transfer from COE                                                     | \$18,515,723 |
| 6500      | SELPA OCI-OOHC                                                                                | \$ 523,418   |
| 6531      | Low Incidence Special Education                                                               | \$ 410,784   |
| 9010      | Medi-Cal LEA Billing Option Program                                                           | \$ 1,800,130 |
| 9020      | Children & Youth Behavioral Health Initiative School-<br>Linked Partnership & Capacity Grants | \$ 733,122   |
| 9986      | Redevelopment Revenues                                                                        | \$ 1,492,680 |
|           | TOTAL LOCAL REVENUES                                                                          | \$34,397,922 |

#### Revenues - continued

2024-2025 Second Interim Budget revenues are projected at \$340,109,313.