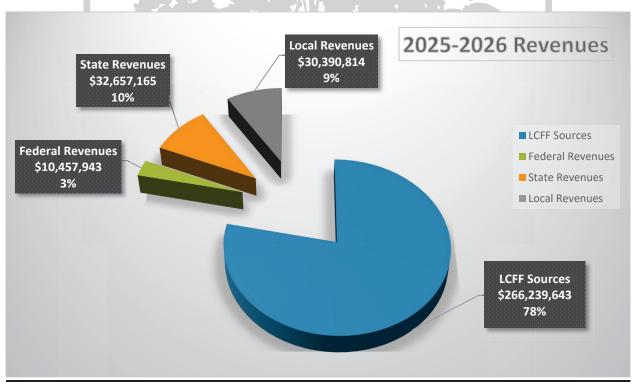

LCFF funding totaling \$264,159,372 is comprised of the following sources:

- State Aid \$145,979,410 = 55%
- Property Taxes \$77,165,008 = 29%
- Education Protection Account \$41,014,954 = 16%

LCFF funding includes a transfer of <\$3,674,000> to the Deferred Maintenance Fund to support district deferred maintenance needs as defined in Education Code 17582.

#### Revenues

2024-2025 Second Interim Budget federal revenues include projected awards and one-time carryover funds:

| Re-<br>source | Description                                                         | Allocation   |
|---------------|---------------------------------------------------------------------|--------------|
| 0000          | Other Federal                                                       | \$ 17,586    |
| 3010          | ESEA: Title I                                                       | \$ 2,963,906 |
| 3213          | Elementary & Secondary School Emergency Relief III Fund             | \$ 829,858   |
| 3310          | Special Ed: IDEA Basic Local Assistance Entitlement                 | \$ 6,098,920 |
| 3311          | Special Ed: IDEA Basic Local Assistance Entitlement Private Schools | \$ 11,139    |
| 3315          | Special Ed: IDEA Preschool Grants                                   | \$ 109,096   |
| 3327          | Special Ed: IDEA Mental Health Reimbursement                        | \$ 150,000   |
| 3345          | Special Ed: IDEA Preschool Staff Development                        | \$ 1,121     |
| 3410          | Department of Rehab Workability                                     | \$ 40,000    |
| 3550          | Carl D. Perkins Career and Technical Education                      | \$ 132,373   |
| 4035          | ESEA: Title II Improving Teacher Quality                            | \$ 483,109   |
| 4127          | ESEA: Title IV Student Support and Academic Enrichment              | \$ 273,128   |
| 4201          | ESEA: Title III Immigrant Student Program                           | \$ 25,888    |
| 4203          | ESEA: Title III Limited English Proficient                          | \$ 181,239   |
|               | TOTAL FEDERAL REVENUES                                              | \$11,317,363 |

| Resource | Description                                           | Allocation   |
|----------|-------------------------------------------------------|--------------|
| 0000     | Mandated Block Grant                                  | \$ 1,060,230 |
| 0000     | State Testing Revenues                                | \$ 65,437    |
| 0704     | Home-to-School Transportation                         | \$ 1,768,357 |
| 0705     | Special Education Transportation                      | \$ 2,413,620 |
| 1100     | Lottery                                               | \$ 4,043,079 |
| 6053     | Universal PreK Planning                               | \$ 565,148   |
| 6271     | CA National Board Certified Teacher Incentive Program | \$ 10,000    |
| 6300     | Lottery Prop 20                                       | \$ 1,762,045 |
| 6383     | Golden State Pathways Program                         | \$ 952,635   |
| 6387     | Career Technical Education Incentive Grant            | \$ 1,424,978 |
| 6520     | Special Education Workability                         | \$ 58,145    |
| 6546     | Special Education Mental Health                       | \$ 1,729,537 |
| 6547     | Special Education Early Intervention Preschool Grant  | \$ 1,545,564 |
| 6770     | Arts & Music in Schools-Prop 28                       | \$ 3,325,270 |
| 7415     | Classified School Employee Summer Assistance Program  | \$ 391,452   |
| 7690     | STRS on Behalf Pension Contribution                   | \$12,793,159 |
|          | TOTAL STATE REVENUES                                  | \$33,908,656 |

| Resource  | Description                                                                                   | Allocation   |
|-----------|-----------------------------------------------------------------------------------------------|--------------|
| 0000      | Sale of Equipment & Supplies                                                                  | \$ 55,000    |
| 0000      | Leases & Rentals                                                                              | \$ 851,000   |
| 0000      | Interest                                                                                      | \$ 4,700,000 |
| 0000      | Other Income                                                                                  | \$ 1,126,000 |
| 0200/0201 | Safety Credits Reimbursements                                                                 | \$ 1,679,301 |
| 0310      | Medi-Cal Administrative Activities                                                            | \$ 370,102   |
| 0600      | Donation Revenue                                                                              | \$ 1,004,328 |
| 0601      | Discretionary Program Awards                                                                  | \$ 19,000    |
| 0607      | Insurance Reimbursement                                                                       | \$ 207,732   |
| 0610      | Other Awards                                                                                  | \$ 30,352    |
| 0615      | Unified Sports / Special Olympics                                                             | \$ 11,500    |
| 0620      | Non-Resident Student Fees                                                                     | \$ 225,000   |
| 0704      | Transportation Services                                                                       | \$ 156,500   |
| 0991      | Bill to Outside Agencies                                                                      | \$ 486,250   |
| 6500      | Special Education SELPA Transfer from COE                                                     | \$18,515,723 |
| 6500      | SELPA OCI-OOHC                                                                                | \$ 523,418   |
| 6531      | Low Incidence Special Education                                                               | \$ 410,784   |
| 9010      | Medi-Cal LEA Billing Option Program                                                           | \$ 1,800,130 |
| 9020      | Children & Youth Behavioral Health Initiative School-<br>Linked Partnership & Capacity Grants | \$ 733,122   |
| 9986      | Redevelopment Revenues                                                                        | \$ 1,492,680 |
|           | TOTAL LOCAL REVENUES                                                                          | \$34,397,922 |

#### Revenues - continued

2024-2025 Second Interim Budget revenues are projected at \$340,109,313.